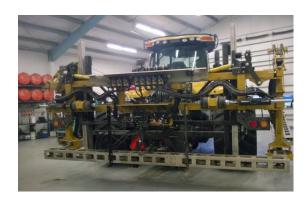

## FieldPro 3PT Sprayers

1128 B Cormorant Ave, Detroit Lakes, MN 56501 1-855-777-3539 or 701-360-3544

www.sprayflexsprayers.com / info@sprayflexsprayers.com

Capacity: With Boom lengths from 90' – 150'
Sprayflex has a boom that will fit your needs!

## **Versatility!**

Sprayflex 3PT Sprayers can....

...to your High Clearance sprayer chassis, so no field conditions will stop you from getting out and spraying at the right time.

...easily switch from 3PT Sprayer....