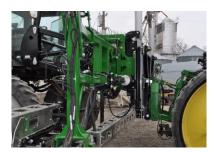

**Durability:** Sprayflex Aluminum Box Boom design allows the booms to "flex" without fatigue unlike competitors welded aluminum and steel booms.

Boom Joint

"flexes" on two

Axis for Superior

Boom Protection

Ultimate fore and aft Boom Cushion to dissipate energy for added Boom Protection

**Vertical Mast Lift** 

**Protection:** Spray bodies and tubes are completely encased within the boom, allowing for superior protection against breakage but still allow easy access to them.