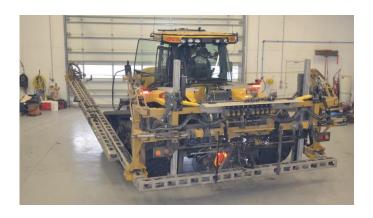

Ultimate fore and aft Boom Cushion to dissipate energy for added Boom Protection

**Vertical Mast Lift** 

**Protection:** Spray bodies and tubes are completely encased within the boom, allowing for superior protection against breakage but still allow easy access to them.