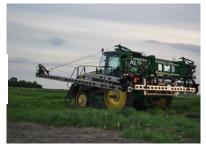

## FieldPro 3PT Sprayers

1128 B Cormorant Ave, Detroit Lakes, MN 56501 1-855-777-3539 or 701-360-3544

www.sprayflexsprayers.com / info@sprayflexsprayers.com

Capacity: With Boom lengths from 90' – 150'
Sprayflex has a boom that will fit your needs!

## **Versatility!**

Sprayflex 3PT Sprayers can....

...to your High Clearance sprayer chassis, so no field conditions will stop you from getting out and spraying at the right time.

...easily switch from 3PT Sprayer....