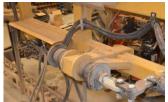

Ultimate fore and aft Boom Cushion to dissipate energy for added Boom Protection

**Vertical Mast Lift** 

**Protection:** Spray bodies and tubes are completely encased within the boom, allowing for superior protection against breakage but still allow easy access to them.