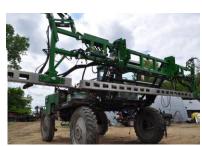

## **Versatility!**

Sprayflex 3PT Sprayers can....

...to your High Clearance sprayer chassis, so no field conditions will stop you from getting out and spraying at the right time.

...easily switch from 3PT Sprayer....