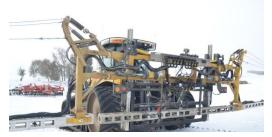

## **Versatility!**

Sprayflex 3PT Sprayers can....

...to your High Clearance sprayer chassis, so no field conditions will stop you from getting out and spraying at the right time.

...easily switch from 3PT Sprayer....